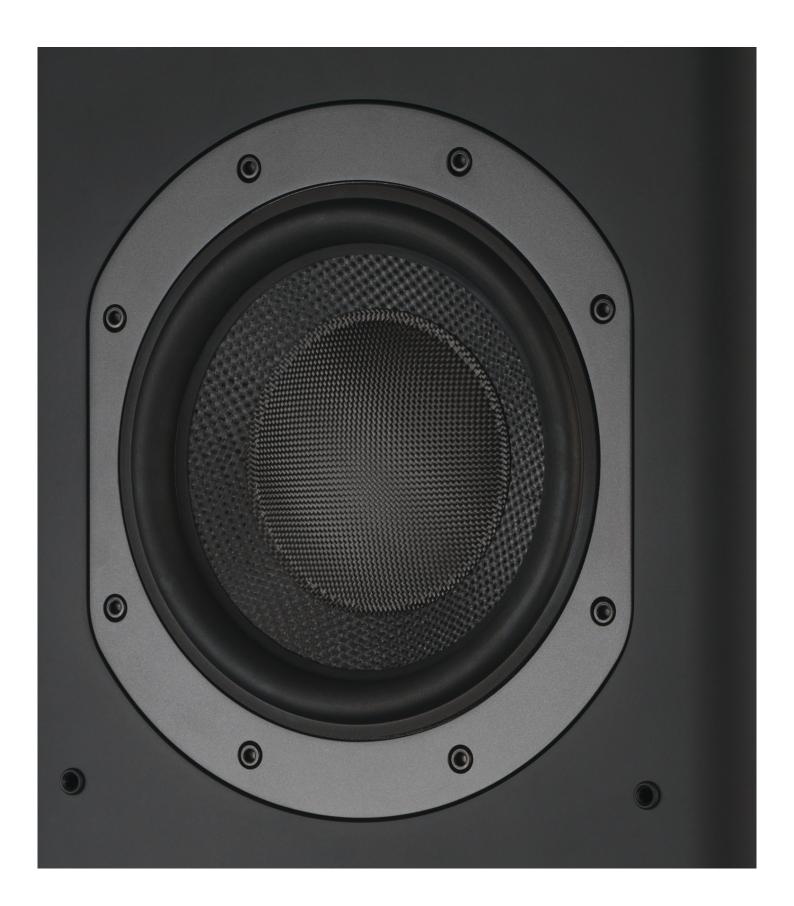

## **Technical Specifications**

Technical features Nautilus™ tube-loaded tweeter

Aramid Fibre FST midrange cone Carbon fibre/Rohacell® bass unit cone Speakon® and binding post connectors

Description 3-way closed-box system

Drive units 1x ø32mm (1.2 in) tube loaded aluminium

dome high-frequency

1 x ø150mm (6 in) woven Aramid Fibre FST™ mid-range 1 x 200mm (8 in) carbon fibre/Rohacell® sandwich cone bass

Frequency range -6dB at 39Hz and 40kHz