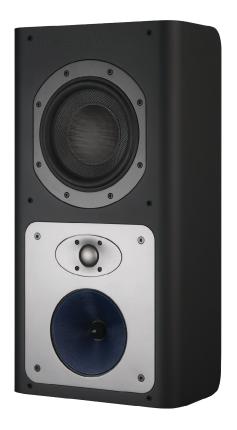

## Listening is believing

An addition to our top-of-the-range Custom Theatre 800 Series, which brings the same legendary technology used in B&W's 800 Series of stand-alone speakers to your home theatre set-up. The CT8.4 LCRS is designed as an alternative to the CT8 DS side/rear channel speaker when space is at a premium:

it's a smaller, more compact vertical surround sound speaker that generates exactly the same authentically three-dimensional listening experience. The CT8.4 LCRS also packs enough power to act as a stand-alone loudspeaker positioned front, side and rear within a complete custom theatre system.

## **Technical Specifications**

Technical features Nautilus™ tube-loaded tweeter

Aramid Fibre FST midrange cone Carbon fibre/Rohacell® bass unit cone Speakon® and binding post connectors

Description 3-way closed-box system

Drive units 1x ø32mm (1.2 in) tube loaded aluminium

dome high-frequency

1 x ø150mm (6 in) woven Aramid Fibre FST™ mid-range 1 x 200mm (8 in) carbon fibre/Rohacell® sandwich cone bass

Frequency range -6dB at 39Hz and 40kHz