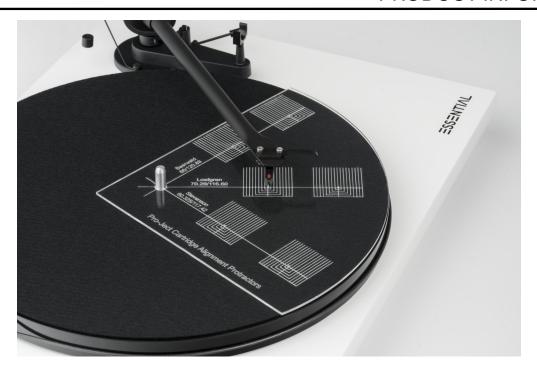

## Cartridge alignment tool

MSRP: 39.90€ (incl. VAT)

- 3 protractors on one acryl-template
- Tool for cartridge alignment and adjustment
- Suitable for other manufacturer's tonearms
- Suitable for tonearms between 8" and 12" effective armlength

| Material    | Acryl                         |
|-------------|-------------------------------|
| Protractors | Stevenson, Loefgren, Baerwald |
|             |                               |
|             |                               |
|             |                               |

## Simple and effective alignment tool

Align it DS2 is one of the easiest yet most effective align. Align it DS2 is available in clear acryl and is very durable, ment tools available. With it you can adjust and align your so no need to worry about breaking it. It is suitable for cartridges with ease. Just put Align it DS2 on your platter tonarms with an effective length between eight and and place the arm and cartridge accordingly on the desi-twelve inch. red protractor. With three available protractors on Align it DS2 you're able to adjust all your cartridges. The special hole in Align it DS2 makes sure, it will stay put and you can adjust your cartridges safely.