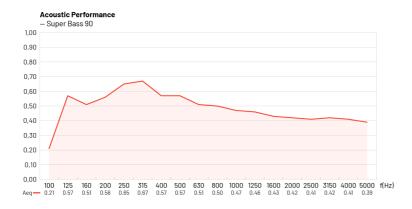

# **Product Information**

Super Bass 90

Professional Audio



### Description

These Bass Traps, sold in sets of four units per package, are considered to be one of the best optimised solutions when treating low frequencies. They are also an excellent complement to other acoustic products.

The unique shape of all the Bass Trap options allows you to minimize the dramatic effects that result from resonating waves, commonly associated with the "boomy" sound often heard in untreated rooms. The Super Bass 90 combines several techniques to treat low frequencies in a room.

Using Vicoustic patented technology, these Bass Traps are the perfect complement to the Studio Line absorption panels.

## Features

- High acoustic performance
- Easy to install
- Affordable

### Performance



# **Available Finishes**

• N/A

#### **Dimensions\***

600 x 300 x 340mm / 23.6" x 11.8" x 13.3"

 $^{\ast}$  For each panel. Please notice that the dimensions of these panels have a tolerance of +/- 3mm

#### **Packing Information**

Units per box: 4 Box:630x630x620mm / 24.8" x 4.8" x 2 4.4" Box Gross Weight: 7kg / 15.43ls

### **Technical Information**

Material: Polyurethane Foam

Fire Rating: • Europe: Euroclass F

Installation: Flexi Glue Ultra

#### More information:

www.vicoustic.com/products/superbass90