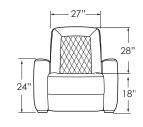

### **MODULES**

End chairs combine with chair connectors or armless chairs for straight or wedge shaped rows.

Two armless Luca modules can be joined without arm connectors.

Straight and Wedge Arm Connectors