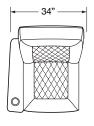

### **MODULES**

End chairs combine with chair connectors or armless chairs for straight or wedge shaped rows.

Two armless Luca modules can be joined without arm connectors.

Straight and Wedge Arm Connectors

Right-End

**SPECIFICATIONS** 

giit-Eild Leit-

B = 10" Seat Back Wall Clearance

**A = 36" Recommended Row Spacing**Footrest to headrest without walk through.

84" deep platform recommended with 7" riser step typical.