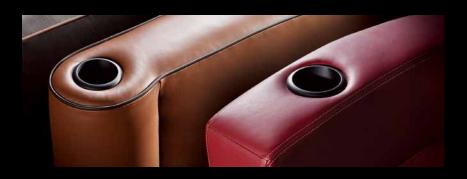

surfaces.

**PILLOWS** 

Matching lumbar pillows provide additional support, available in any leather or Microsuede.

**CUP HOLDER** 

Recessed, with option for black or silver anodized aluminum.

**VIBRATION** 