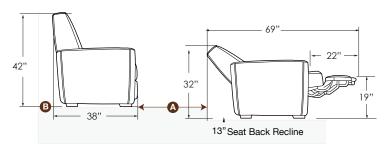

Right-End

**SPECIFICATIONS** 

giit-Eild Leit-

B = 10" Seat Back Wall Clearance

**A = 36" Recommended Row Spacing**Footrest to headrest without walk through.

84" deep platform recommended with 7" riser step typical.