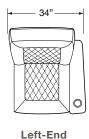

### **MODULES**

End chairs combine with chair connectors or armless chairs for straight or wedge shaped rows.

Two armless Luca modules can be joined without arm connectors.

Straight and Wedge Arm Connectors

Right-End

**SPECIFICATIONS** 

giit-Eild Leit-

B = 10" Seat Back Wall Clearance

**A = 36" Recommended Row Spacing**Footrest to headrest without walk through.

84" deep platform recommended with 7" riser step typical.