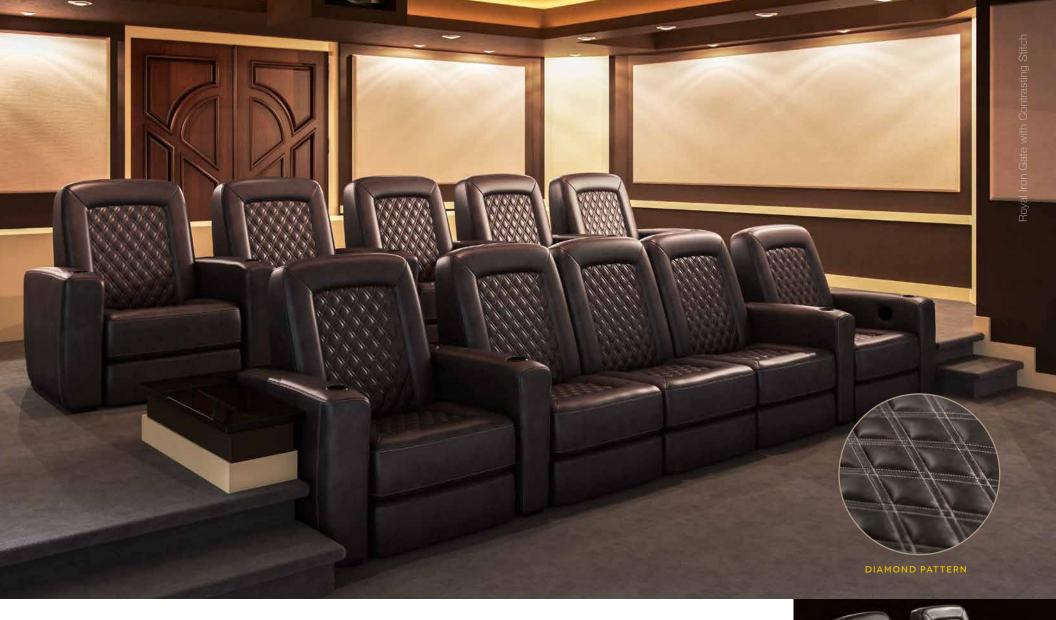

### LUCA

With its distinctly European style, Luca features transitional design with **diamond-shaped pattern** and double-needle stitching. Elegant, roomy, and comfortable, Luca Theater Seating is perfect for your home theater.

# BUILT TO LAST

**RELAX...IT'S BUILT TO LAST** 

Our unique suspension system provides comfort and longlasting support. It combines traditional springs and modern elastic webbing with the highest quality resilient virgin polyurethane foam. Cushions are cut to shape, wrapped with a layer of memory foam and covered with a layer of polyester padding before covering. This prevents cushions from packing down and losing their shape over time.

Seating frames are constructed of top-grade plywood that flexes and recovers without cracking. Joints are crafted with mortise-and-tenon construction for greater strength and durability. Only American-made, commercial-grade mechanisms are used, and higher gauge steel assures exceptional durability and reliability. Powered chairs have quiet motorized controls and infinitely variable stops to find the perfect position. No shortcuts...no compromises.

### PREMIUM SEATING MATERIALS

Choose the Salamander Seating material that fits your style, room and lifestyle like a glove. Our durable, premium, top grain leathers and fabrics are intensely pleasing to the eye and touch.