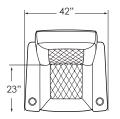

### **MODULES**

End chairs combine with chair connectors or armless chairs for straight or wedge shaped rows.

Two armless Luca modules can be joined without arm connectors.

Straight and Wedge Arm Connectors