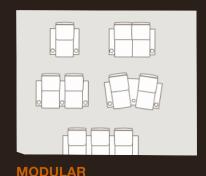

### **MODULES**

End chairs combine with chair connectors or armless chairs for straight or wedge shaped rows.

Two armless Luca modules can be joined without arm connectors.

Straight and Wedge Arm Connectors

### THE PERFECT SEATING SOLUTION

The innovative modular design of all Salamander seating styles means your options are endless.

Suit your space, taste and needs to enhance the comfort and enjoyment of your home theater experience in just a few steps.