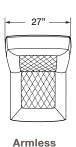

### **MODULES**

End chairs combine with chair connectors or armless chairs for straight or wedge shaped rows.

Two armless Luca modules can be joined without arm connectors.

Straight and Wedge Arm Connectors

Right-End

**SPECIFICATIONS** 

giit-Eild Leit-

B = 10" Seat Back Wall Clearance

**A = 36" Recommended Row Spacing**Footrest to headrest without walk through.

84" deep platform recommended with 7" riser step typical.