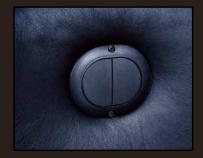

surfaces.

**PILLOWS** 

Matching lumbar pillows provide additional support, available in any leather or Microsuede.

**CUP HOLDER** 

Recessed, with option for black or silver anodized aluminum.

**VIBRATION** 