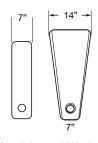

Right-End

**SPECIFICATIONS** 

giit-Eild Leit-

B = 10" Seat Back Wall Clearance

**A = 36" Recommended Row Spacing**Footrest to headrest without walk through.

84" deep platform recommended with 7" riser step typical.